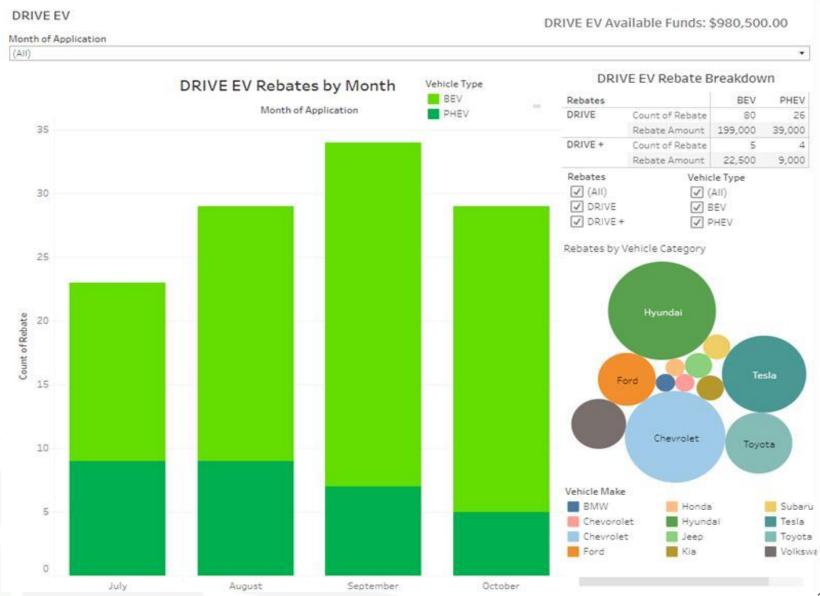

#### www.drive.ri.gov/program-statistics

Program Statistics

#### ❖ DRIVE EV Rebates:

- 115 Approved Applications
- 106 Standard Rebate
- 9 DRIVE+ Rebate

#### ❖ Top 3 Electric Vehicle Brand:

- Hyundai
- Chevrolet
- Tesla

#### ❖ Total EV Count in RI: 6,275

- 3,428 BEVs
- 2,547 PHEVs

Erika Niedowski Memorial **Electric Bike** Rebate Program